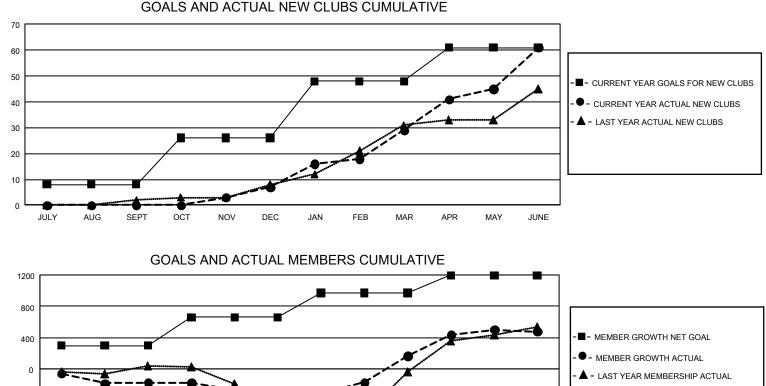

## GMT MONTHLY MEMBERSHIP PROGRESS REPORT

GMT Constitutional Area 8, Group A

REPORT DOES NOT INCLUDE CLUBS IN UNDISTRICTED AREAS.

| Clubs                 |               |           |               | Members               |                        |                         |                                                    |  |
|-----------------------|---------------|-----------|---------------|-----------------------|------------------------|-------------------------|----------------------------------------------------|--|
| RESULTS FOR 2019-2020 |               |           |               | RESULTS FOR 2019-2020 |                        |                         |                                                    |  |
| QUARTER               | NEW CLUB GOAL | NEW CLUBS | DROPPED CLUBS | QUARTER MEM           | BER GROWTH NET<br>GOAL | MEMBER GROWTH<br>ACTUAL | DROPPED<br>MEMBERS ACTUAL<br>(including transfers) |  |
| JULY/AUG/SEPT         | 24            | 0         | 5             | JULY/AUG/SEPT         | 888                    | 170                     | 323                                                |  |
| OCT/NOV/DEC           | 54            | 7         | 12            | OCT/NOV/DEC           | 1,083                  | 530                     | 1,007                                              |  |
| JAN/FEB/MAR           | 66            | 22        | 0             | JAN/FEB/MAR           | 945                    | 1,092                   | 171                                                |  |
| APR/MAY/JUNE          | 39            | 32        | 0             | APR/MAY/JUNE          | 675                    | 1,309                   | 918                                                |  |